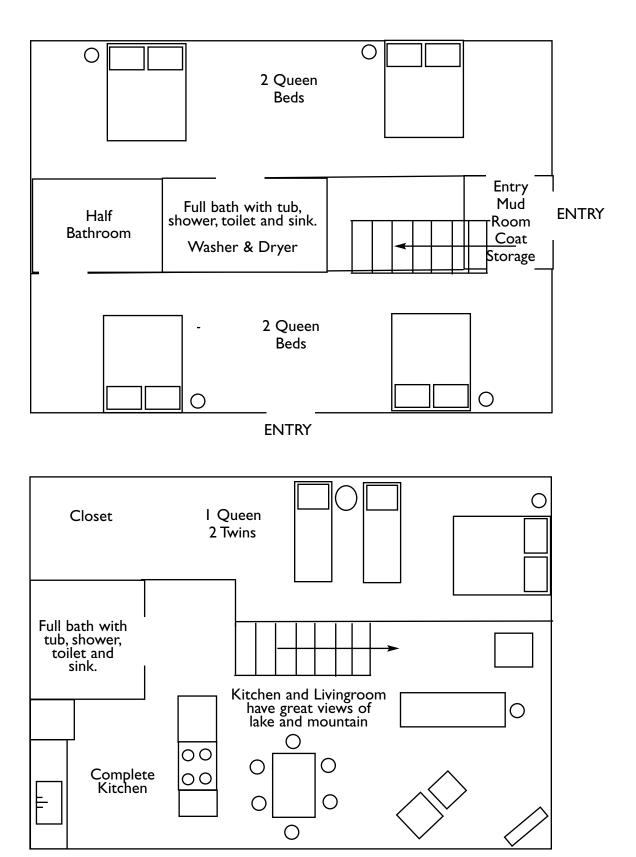

### MILLINOCKET STREAM CABIN: PREMIUM CABIN SLEEPS UP TO 14

(The downstairs is HCA)

SECOND FLOOR