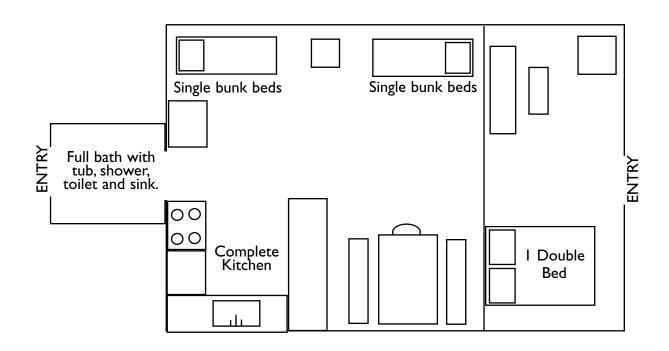

| Wood Stove.<br>Entire cabin also has<br>regular baseboard heat                                        |  |
|               | ENTRY                                                                                                 |                                                                                                       |  |

FIRST FLOOR

NOTE: This cabin has a 2nd floor loft with a bedroom that has two twin beds.

### MILLINOCKET STREAM CABIN: PREMIUM CABIN SLEEPS UP TO 14

(The downstairs is HCA)



SECOND FLOOR

### SANDY STREAM CABIN: LARGE CABIN SLEEPS UP TO 12



SECOND FLOOR LOFT

#### **GRANT BROOK AND WADLEIGH BROOK**

**SMALL CABIN: EACH CABIN SLEEPS 6** 



#### LITTLE MUD AND BIG MUD

**SMALL CABIN: EACH CABIN SLEEPS 6** 



#### TROUT MOUNTAIN CABIN: PREMIUM CABIN SLEEPS UP TO 14



FIRST FLOOR



SECOND FLOOR OPEN LOFT (looks down into livingroom)

### BEARS DEN:PREMIUM CABIN SLEEPS UP TO 12



ENTRY FIRST FLOOR



SECOND FLOOR