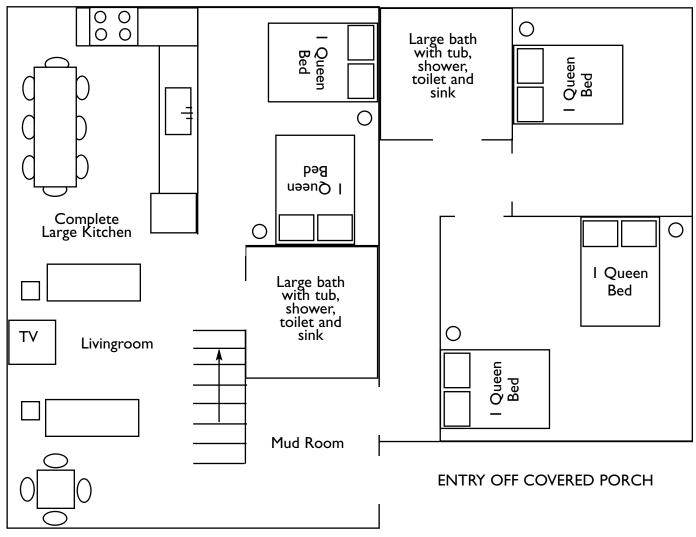

### MILLINOCKET STREAM CABIN: PREMIUM CABIN SLEEPS UP TO 14

(The downstairs is HCA)

SECOND FLOOR