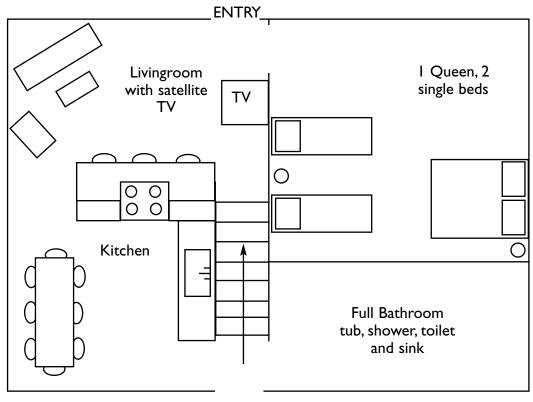

# FOX DEN CABIN SMALL CABIN: SLEEPS UP TO 4

#### Outside door to deck

| 3/4 bath with shower,<br>toilet and sink. | Queen<br>Bed |                                  |
|-------------------------------------------|--------------|----------------------------------|
| Queen Sleep Sofa  Livingroom  Fireplace   |              | Full size<br>complete<br>kitchen |

**ENTRY** 