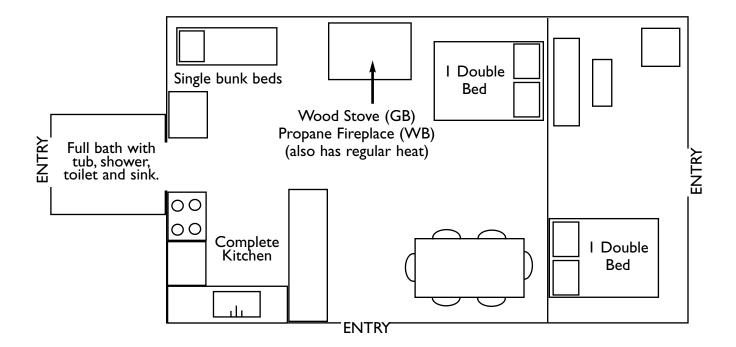

## GUIDES CABIN:LARGE CABIN SLEEPS UP TO 10

|               | I Double Bed                                                                                          | I Double<br>Bed                                                                                       |  |
|---------------|-------------------------------------------------------------------------------------------------------|-------------------------------------------------------------------------------------------------------|--|
|               | Full bath with tub, shower, toilet and sink. These have 2 doors for access from bedrooms on each side | Full bath with tub, shower, toilet and sink. These have 2 doors for access from bedrooms on each side |  |
|               | Single bunk beds sleeps 2                                                                             | I Double Bed                                                                                          |  |
| ENTRY Kitchen |                                                                                                       | nen                                                                                                   |  |
|               | Livingroom/<br>Diningroom/<br>Kitchen<br>(one open room)                                              | Wood Stove.<br>Entire cabin also has<br>regular baseboard heat                                        |  |
|               | ENTRY                                                                                                 |                                                                                                       |  |

FIRST FLOOR

NOTE: This cabin has a 2nd floor loft with a bedroom that has two twin beds.