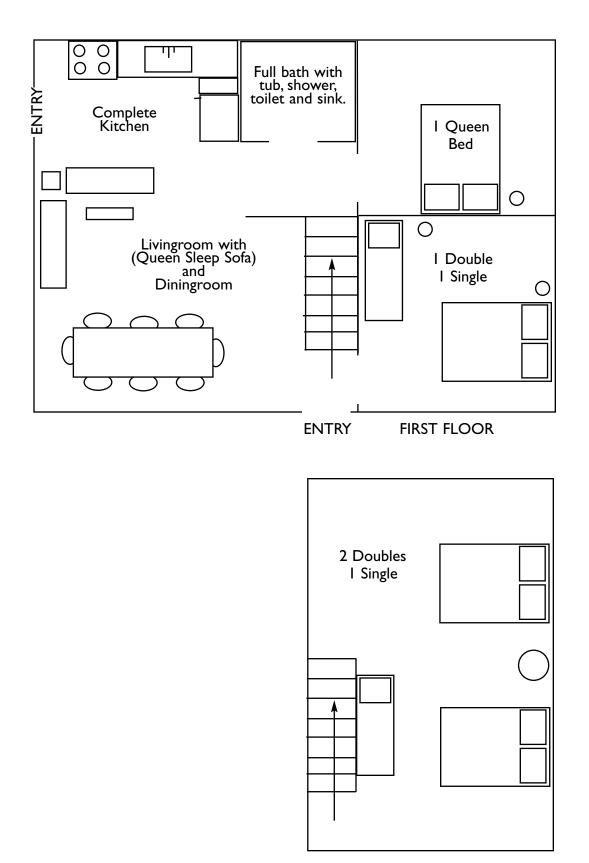

# FOX DEN CABIN SMALL CABIN: SLEEPS UP TO 4

#### Outside door to deck

| 3/4 bath with shower,<br>toilet and sink. | Queen<br>Bed |                                  |
|-------------------------------------------|--------------|----------------------------------|
| Queen Sleep Sofa  Livingroom  Fireplace   |              | Full size<br>complete<br>kitchen |

**ENTRY** 