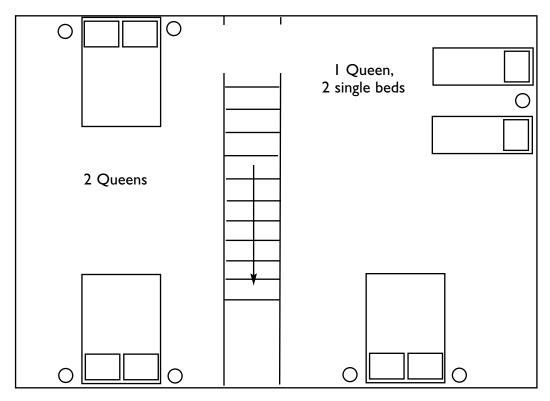

|                                                                                                       |  |

FIRST FLOOR

NOTE: This cabin has a 2nd floor loft with a bedroom that has two twin beds.

### MILLINOCKET STREAM CABIN: PREMIUM CABIN SLEEPS UP TO 14

(The downstairs is HCA)



SECOND FLOOR

### SANDY STREAM CABIN: LARGE CABIN SLEEPS UP TO 12



SECOND FLOOR LOFT

#### **GRANT BROOK AND WADLEIGH BROOK**

**SMALL CABIN: EACH CABIN SLEEPS 6** 



#### LITTLE MUD AND BIG MUD

**SMALL CABIN: EACH CABIN SLEEPS 6** 



#### TROUT MOUNTAIN CABIN: PREMIUM CABIN SLEEPS UP TO 14



FIRST FLOOR



SECOND FLOOR OPEN LOFT (looks down into livingroom)

### BEARS DEN:PREMIUM CABIN SLEEPS UP TO 12



ENTRY FIRST FLOOR



SECOND FLOOR