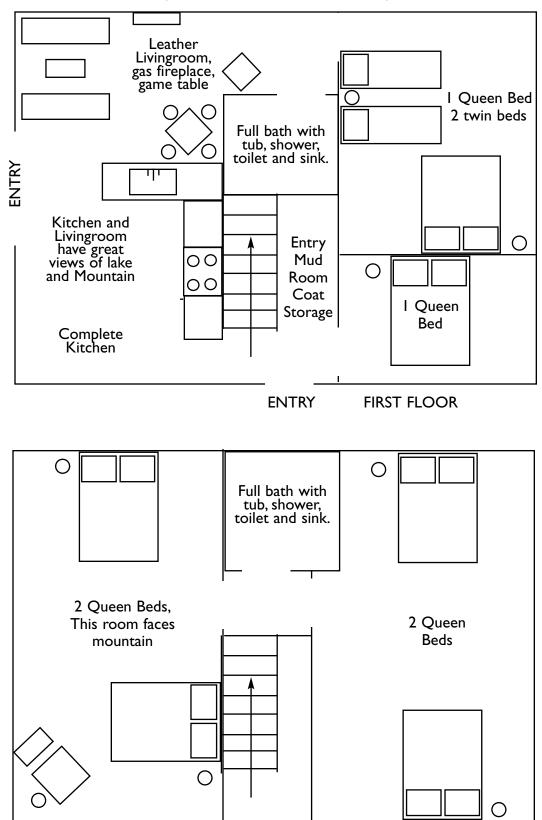

| nen                                                                                                   |  |
|               | Livingroom/<br>Diningroom/<br>Kitchen<br>(one open room)                                              | Wood Stove.<br>Entire cabin also has<br>regular baseboard heat                                        |  |
|               | ENTRY                                                                                                 |                                                                                                       |  |

FIRST FLOOR

NOTE: This cabin has a 2nd floor loft with a bedroom that has two twin beds.

### MILLINOCKET STREAM CABIN: PREMIUM CABIN SLEEPS UP TO 14

(The downstairs is HCA)



SECOND FLOOR

### SANDY STREAM CABIN: LARGE CABIN SLEEPS UP TO 12



SECOND FLOOR LOFT

#### **GRANT BROOK AND WADLEIGH BROOK**

**SMALL CABIN: EACH CABIN SLEEPS 6** 



#### LITTLE MUD AND BIG MUD

**SMALL CABIN: EACH CABIN SLEEPS 6** 



#### TROUT MOUNTAIN CABIN: PREMIUM CABIN SLEEPS UP TO 14



FIRST FLOOR



SECOND FLOOR OPEN LOFT (looks down into livingroom)

### BEARS DEN:PREMIUM CABIN SLEEPS UP TO 12



ENTRY FIRST FLOOR



SECOND FLOOR