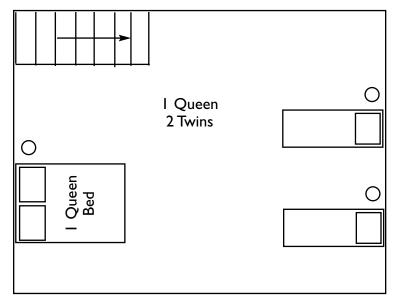

lso has<br>regular baseboard heat                                        |  |
|               | ENTRY                                                                                                 |                                                                                                       |  |

FIRST FLOOR

NOTE: This cabin has a 2nd floor loft with a bedroom that has two twin beds.

### MILLINOCKET STREAM CABIN: PREMIUM CABIN SLEEPS UP TO 14

(The downstairs is HCA)



SECOND FLOOR

### SANDY STREAM CABIN: LARGE CABIN SLEEPS UP TO 12



SECOND FLOOR LOFT

#### **GRANT BROOK AND WADLEIGH BROOK**

**SMALL CABIN: EACH CABIN SLEEPS 6** 



#### LITTLE MUD AND BIG MUD

**SMALL CABIN: EACH CABIN SLEEPS 6** 



#### TROUT MOUNTAIN CABIN: PREMIUM CABIN SLEEPS UP TO 14



FIRST FLOOR



SECOND FLOOR OPEN LOFT (looks down into livingroom)

### BEARS DEN:PREMIUM CABIN SLEEPS UP TO 12



ENTRY FIRST FLOOR



SECOND FLOOR